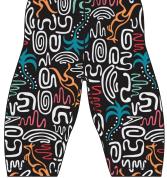

### MSRP: \$58.00/0092

-SPEEDO ECO PROLT- LONG LASTING FABRIC MADE WITH 52% REPREVE RECYCLED POLYESTER -FULLY LINED

-WILL SHIP IN A VIBE POLYBAG

LINE

8-002423 PRINTED JAMMER

ECO-PROLT 82% RECYCLED POLY/18% SPANDEX

22-38

MSRP: \$49.50/5742

-SPEEDO ECO PROLT - LONG LASTING FABRIC MADE WITH 52% REPREVE RECYCLED POLYESTER -WILL SHIP IN A VIBE POLYBAG -DRAWCORD AT WAIST

01693 JUMP AROUND (ANTHRACITE)