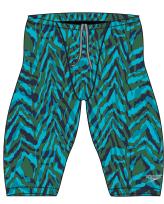

# S1-23 MINI VIBE

8-002423 PRINTED JAMMER

ECO-PROLT 82% RECYCLED POLY/18% SPANDEX

22-38

MSRP: \$49.50/5742

-SPEEDO ECO PROLT- LONG LASTING FABRIC MADE WITH 52% REPREVE RECYCLED POLYESTER -WILL SHIP IN A VIBE POLYBAG -DRAWCORD AT WAIST

22-38

MSRP: \$49.50/5742

-SPEEDO ECO PROLT - LONG LASTING FABRIC MADE WITH 52% REPREVE RECYCLED POLYESTER -WILL SHIP IN A VIBE POLYBAG -DRAWCORD AT WAIST

01693 JUMP AROUND (ANTHRACITE)