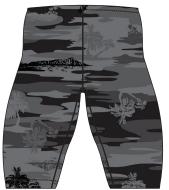

### MSRP: \$58.00/0092

-SPEEDO ECO PROLT- LONG LASTING FABRIC MADE WITH 52% REPREVE RECYCLED POLYESTER

01693 ANIMAL FEVER (AQUARIUM)

-FULLY LINED

-WILL SHIP IN A VIBE POLYBAG

ANIMAL FEVER