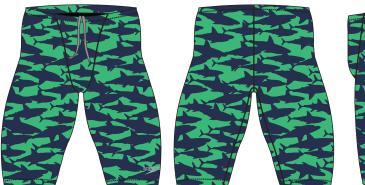

# S1-23 MINI VIBE

8-002423 PRINTED JAMMER

ECO-PROLT 82% RECYCLED POLY/18% SPANDEX

22-38

MSRP: \$49.50/5742

-SPEEDO ECO PROLT- LONG LASTING FABRIC MADE WITH 52% REPREVE RECYCLED POLYESTER -WILL SHIP IN A VIBE POLYBAG -DRAWCORD AT WAIST

01529 VERY SHARKY (FAKE GREEN)

01694 RIPPLE EFFECT (SCUBA BLUE)

S1-23 Mini Vibe