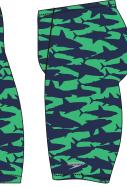

# S1-23 MINI VIBE

8-002423 PRINTED JAMMER

ECO-PROLT 82% RECYCLED POLY/18% SPANDEX

22-38

MSRP: \$49.50/5742

-SPEEDO ECO PROLT- LONG LASTING FABRIC MADE WITH 52% REPREVE RECYCLED POLYESTER -WILL SHIP IN A VIBE POLYBAG -DRAWCORD AT WAIST

01529 VERY SHARKY (FAKE GREEN)

01694 RIPPLE EFFECT (SCUBA BLUE)

S1-23 Mini Vibe