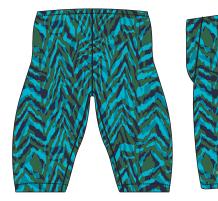

# S1-23 MINI VIBE

8-002423 PRINTED JAMMER

ECO-PROLT 82% RECYCLED POLY/18% SPANDEX

22-38

MSRP: \$49.50/5742

-SPEEDO ECO PROLT- LONG LASTING FABRIC MADE WITH 52% REPREVE RECYCLED POLYESTER -WILL SHIP IN A VIBE POLYBAG -DRAWCORD AT WAIST

22-38

MSRP: \$49.50/5742

-SPEEDO ECO PROLT - LONG LASTING FABRIC MADE WITH 52% REPREVE RECYCLED POLYESTER -WILL SHIP IN A VIBE POLYBAG -DRAWCORD AT WAIST

01693 JUMP AROUND (ANTHRACITE)