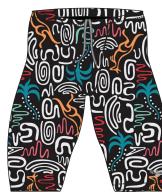

### MSRP: \$58.00/0092

-SPEEDO ECO PROLT- LONG LASTING FABRIC MADE WITH 52% REPREVE RECYCLED POLYESTER -FULLY LINED

-WILL SHIP IN A VIBE POLYBAG

LINE

8-002423 PRINTED JAMMER

ECO-PROLT 82% RECYCLED POLY/18% SPANDEX

22-38

MSRP: \$49.50/5742

-SPEEDO ECO PROLT - LONG LASTING FABRIC MADE WITH 52% REPREVE RECYCLED POLYESTER -WILL SHIP IN A VIBE POLYBAG -DRAWCORD AT WAIST

01693 JUMP AROUND (ANTHRACITE)