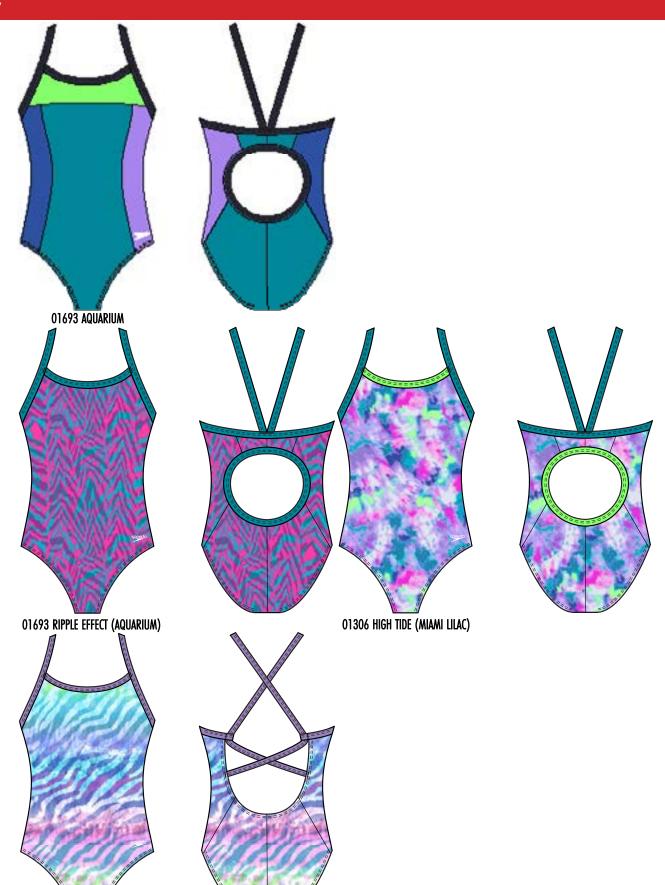

### 8-002628 COLORBLOCK PROPEL BACK

**ECO-PROLT** 82% RECYCLED POLY/18% SPANDEX

18-36

### MSRP: \$58.00/0092

-SPEEDO ECO PROLT- LONG LASTING FABRIC MADE WITH 52% REPREVE RECYCLED POLYESTER -FULLY LINED

-WILL SHIP IN A VIBE POLYBAG

### 8-002400 PRINTED PROPEL BACK 1 PC

### **ECO-PROLT**

82% RECYCLED POLY/18% SPANDEX

18-36

### 8-002399 PRINTED DOUBLE X-BACK 1PC

### MSRP: \$58.00/0092

-SPEEDO ECO PROLT- LONG LASTING FABRIC MADE WITH 52% REPREVE RECYCLED POLYESTER

01693 ANIMAL FEVER (AQUARIUM)

-FULLY LINED

-WILL SHIP IN A VIBE POLYBAG

ANIMAL FEVER