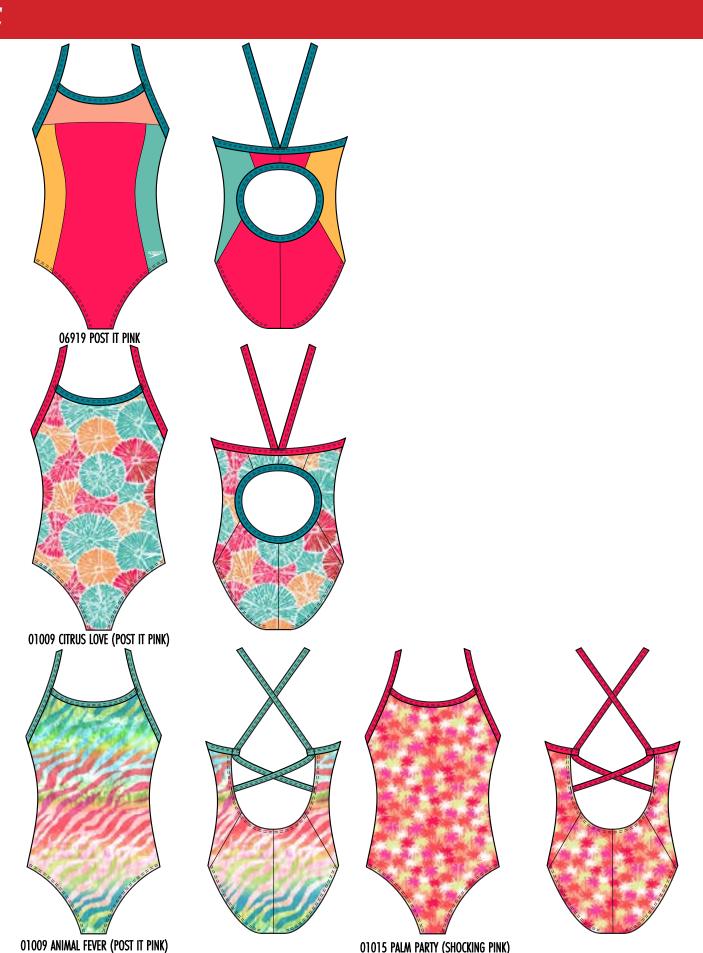

### 8-002628 COLORBLOCK PROPEL BACK

**ECO-PROLT** 82% RECYCLED POLY/18% SPANDEX

18-36

### MSRP: \$58.00/0092

-SPEEDO ECO PROLT- LONG LASTING FABRIC MADE WITH 52% REPREVE RECYCLED POLYESTER -FULLY LINED

-WILL SHIP IN A VIBE POLYBAG

### 8-002400 PRINTED PROPEL BACK 1 PC

### **ECO-PROLT**

82% RECYCLED POLY/18% SPANDEX

18-36

### 8-002399 PRINTED DOUBLE X-BACK 1PC

### MSRP: \$58.00/0092

-SPEEDO ECO PROLT- LONG LASTING FABRIC MADE WITH 52% REPREVE RECYCLED POLYESTER

01693 ANIMAL FEVER (AQUARIUM)

-FULLY LINED

-WILL SHIP IN A VIBE POLYBAG

ANIMAL FEVER