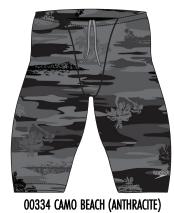

# S1-23 MINI VIBE

8-002423 PRINTED JAMMER

ECO-PROLT 82% RECYCLED POLY/18% SPANDEX

22-38

MSRP: \$49.50/5742

-SPEEDO ECO PROLT- LONG LASTING FABRIC MADE WITH 52% REPREVE RECYCLED POLYESTER -WILL SHIP IN A VIBE POLYBAG -DRAWCORD AT WAIST

22-38

MSRP: \$49.50/5742

-SPEEDO ECO PROLT - LONG LASTING FABRIC MADE WITH 52% REPREVE RECYCLED POLYESTER -WILL SHIP IN A VIBE POLYBAG -DRAWCORD AT WAIST

01693 JUMP AROUND (ANTHRACITE)