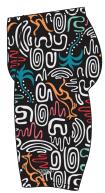

### MSRP: \$58.00/0092

-SPEEDO ECO PROLT- LONG LASTING FABRIC MADE WITH 52% REPREVE RECYCLED POLYESTER -FULLY LINED

-WILL SHIP IN A VIBE POLYBAG

LINE

8-002423 PRINTED JAMMER

ECO-PROLT 82% RECYCLED POLY/18% SPANDEX

22-38

MSRP: \$49.50/5742

-SPEEDO ECO PROLT - LONG LASTING FABRIC MADE WITH 52% REPREVE RECYCLED POLYESTER -WILL SHIP IN A VIBE POLYBAG -DRAWCORD AT WAIST

01693 JUMP AROUND (ANTHRACITE)